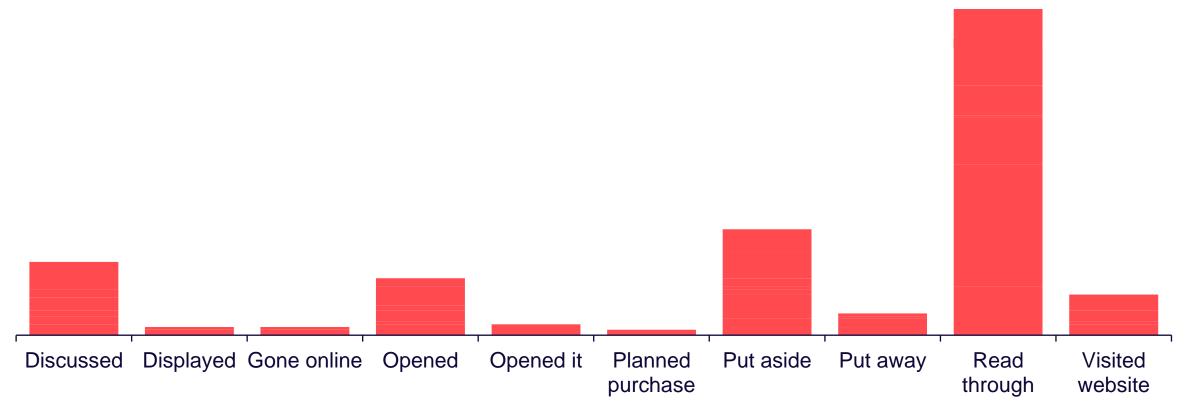

# Relative Advantage is underpinned by quality and granular competitor insights

50% Read through the mail item

Men are almost 3x more likely react with a commercial actions

Action completed after receiving a mail item