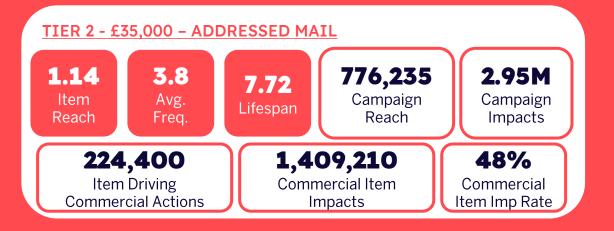

#### **R+F Calculations** Addressed Mail

#### **R+F Calculations** Door Drops

Source: JICMail Mail Item Database – Campaign Calculator Sept 2023 (Audience – 17+)