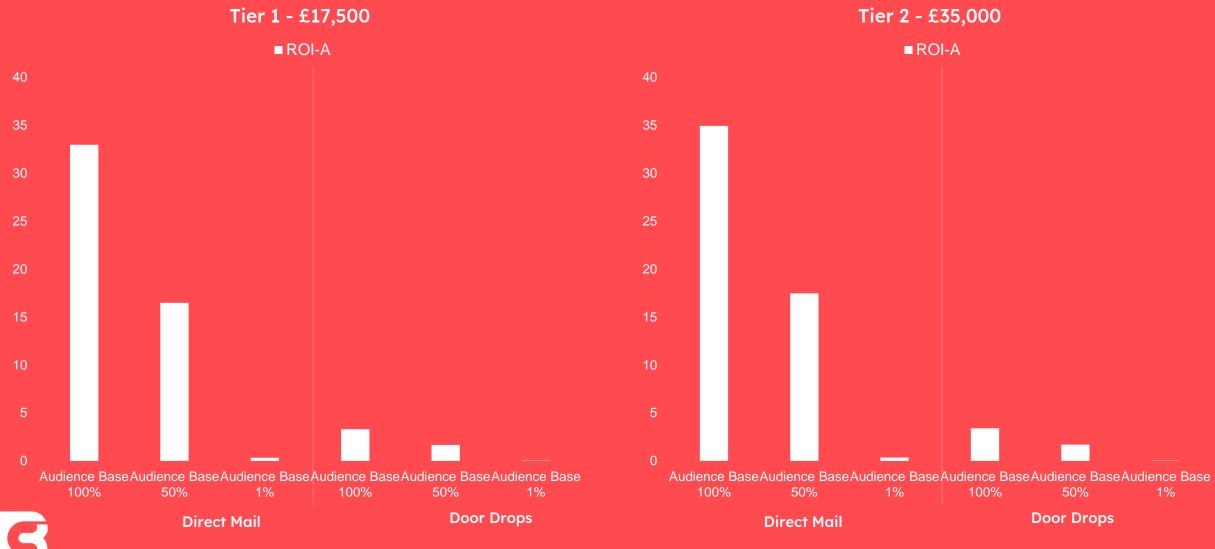

# Provide clients higher-level business insights with flexibility and tailored specificity

Source: JICMail ROI Calculator (Sept 2023) – Awareness levels 100% / 50% / 1%

## Looking with as much level as detail as we need for the varying scenarios

Source: JICMail ROI Calculator (Sept 2023) – Awareness levels 100% / 50% / 1%

Having more fruitful, better conversations Confidence in the subject matter Providing clients comprehensive media strategies Combatting the siloing of any media channels Avoiding the potential for media bias Upskilling to eventually activate frequent mail campaigns THE TGI & THE MAIL THE THE R+F THE ROI TRAINING JICMAIL ITEM CALCULATOR CALCULATOR **PLATFORM FUSION** DATABASE