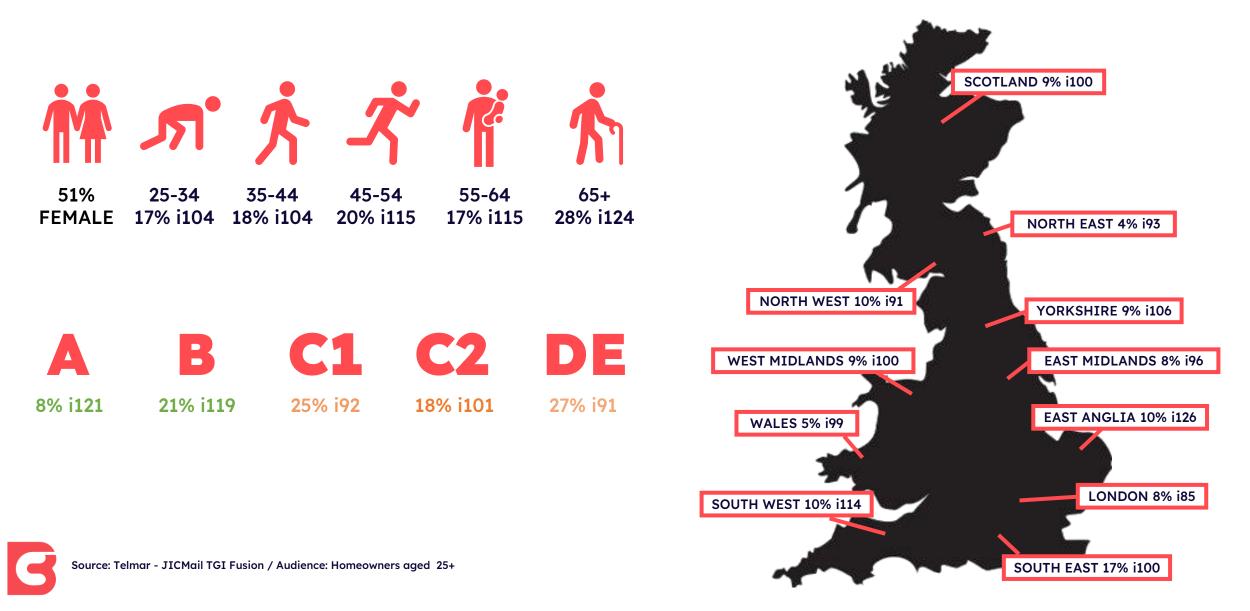

# Relative Advantage is underpinned by quality and granular competitor insights

50% Read through the mail item

Men are almost 3x more likely react with a commercial actions

Action completed after receiving a mail item