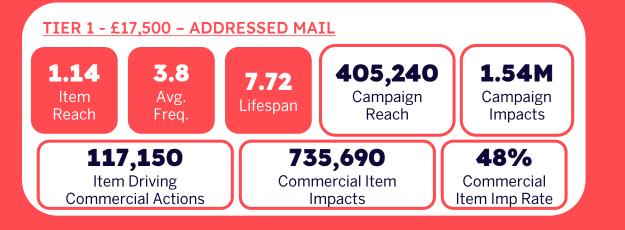

### **R+F Calculations** Addressed Mail

#### **R+F Calculations** Door Drops

Source: JICMail Mail Item Database – Campaign Calculator Sept 2023 (Audience – 17+)