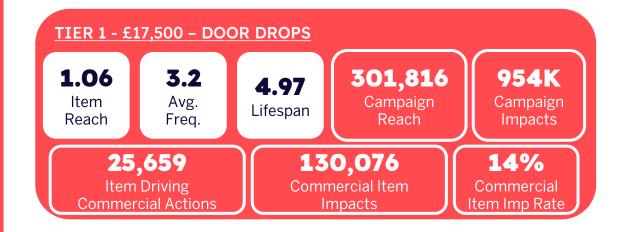

#### **R+F Calculations** Door Drops

Source: JICMail Mail Item Database – Campaign Calculator Sept 2023 (Audience – 17+)