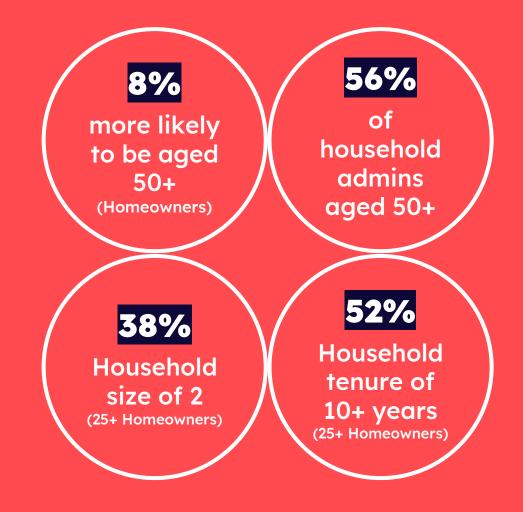

# Relative Advantage is underpinned by quality and granular competitor insights

50% Read through the mail item

Men are almost 3x more likely react with a commercial actions

Action completed after receiving a mail item