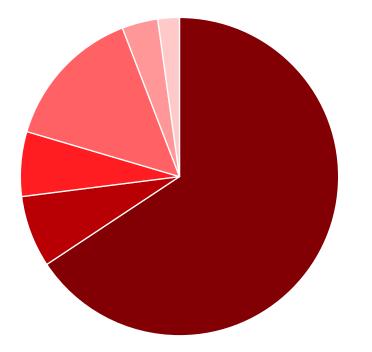

### 67% of the category only include information about the product/service

- Information about products/services
- Information about products/services with contact details
- Information about products/service with special offers or discounts
- Information about products/services with special offers or discounts and sender's contact details
- Sender's contact details
- Vouchers/coupons