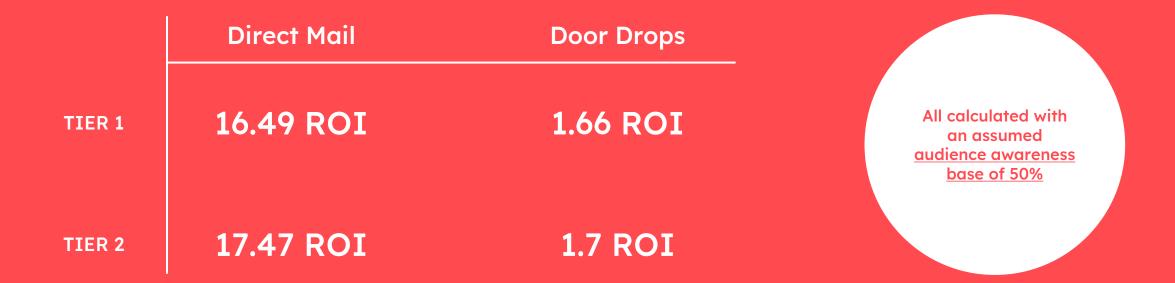

# Provide clients higher-level business insights with flexibility and tailored specificity

Source: JICMail ROI Calculator (Sept 2023) – Awareness levels 100% / 50% / 1%

## Looking with as much level as detail as we need for the varying scenarios

Source: JICMail ROI Calculator (Sept 2023) – Awareness levels 100% / 50% / 1%

Having more fruitful, better conversations Confidence in the subject matter Providing clients comprehensive media strategies Combatting the siloing of any media channels Avoiding the potential for media bias Upskilling to eventually activate frequent mail campaigns THE TGI & THE MAIL THE THE R+F THE ROI TRAINING JICMAIL ITEM CALCULATOR CALCULATOR **PLATFORM FUSION** DATABASE