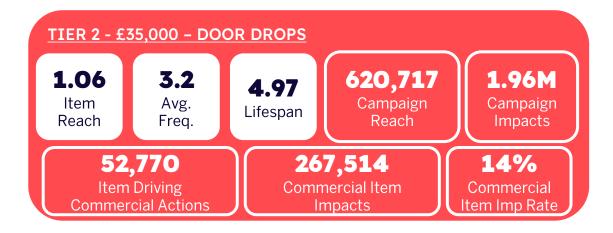

#### **R+F Calculations** Door Drops

Source: JICMail Mail Item Database – Campaign Calculator Sept 2023 (Audience – 17+)