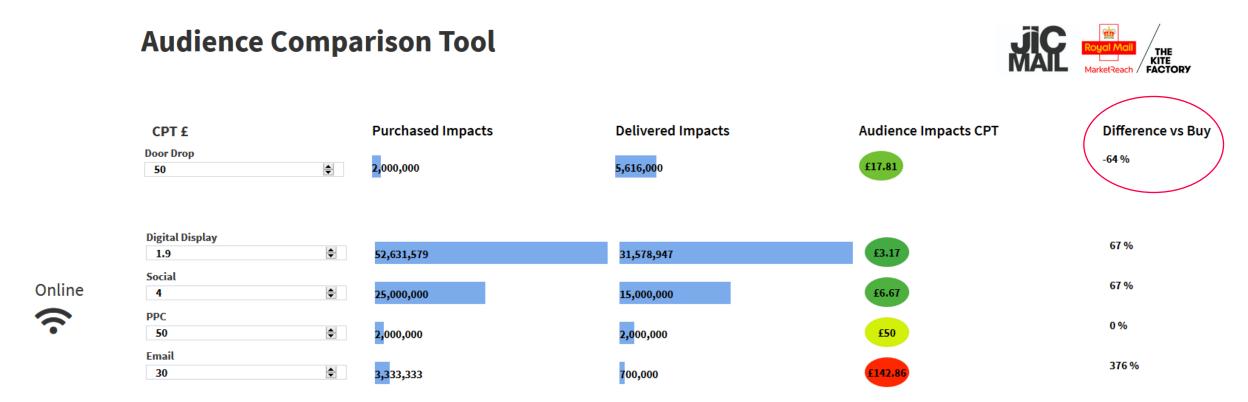

## Door Drops generate impressions more efficiently than digital channels

## Door Drops deliver more than you pay for. The opposite is true with digital channels