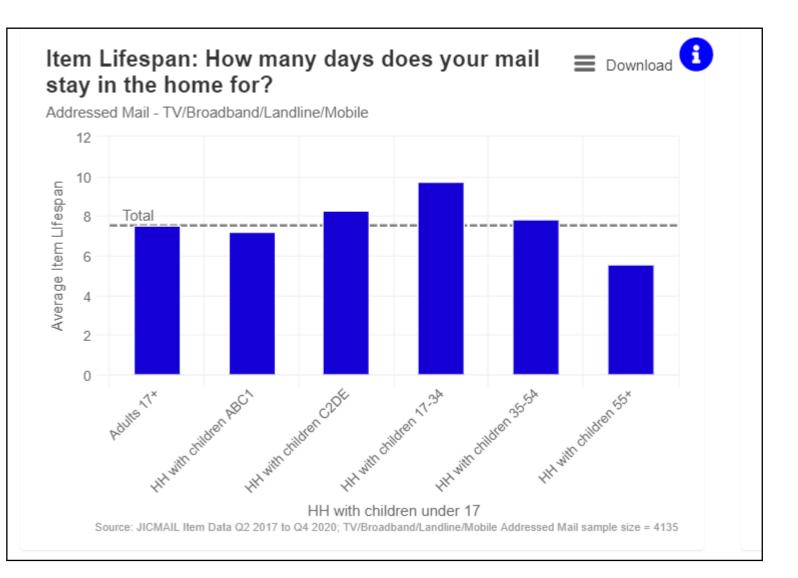

#### Interest prospects with information on their sector

Here we can see how mail stays in the home and supports the wider marketing mix consistently promoting offers and brand – in this instance for families.

This chart shows TV / Broadband / Landline / Mobile DM is kept in the home for over a week, rising to almost 10 days for Households with children 17 - 34.

E Campaign Calculator E Mail Categories Societation Content Societations Societationes Societations Societations Societat