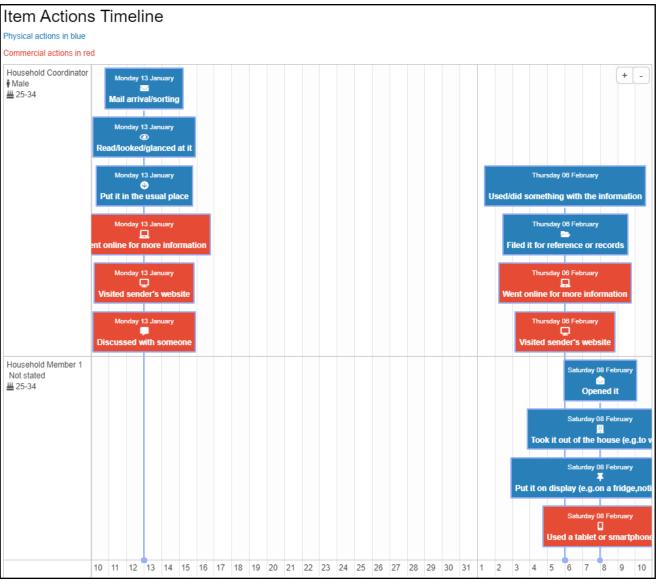

#### Interest prospects with their mail examples

In this example for National Trust, this item is read, shared, prompts conversations and sends members online. It is still live in the home after 28 days.

This shows the levels of interest, engagement and interaction driven by this item of mail.

The most common action recorded by recipients of ecommerce direct mail is that they visit the sender's website – 12%. This complements digital marketing by driving traffic to the sender's website.