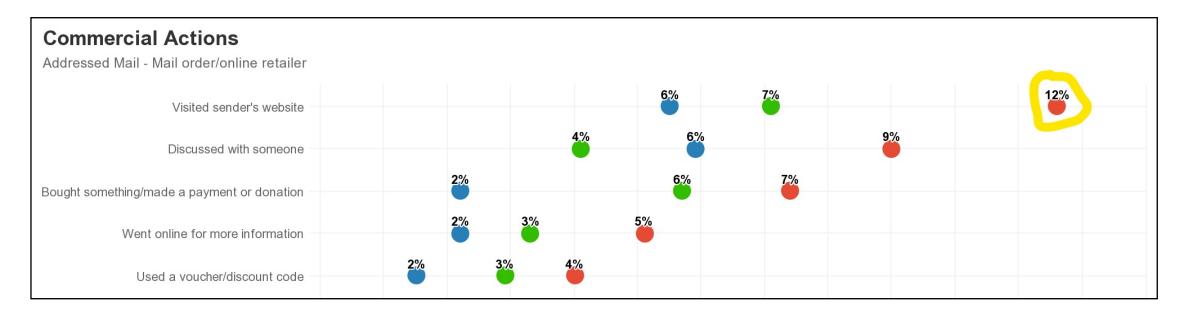

This shows the levels of interest, engagement and interaction driven by this item of mail.

The most common action recorded by recipients of ecommerce direct mail is that they visit the sender's website – 12%. This complements digital marketing by driving traffic to the sender's website.