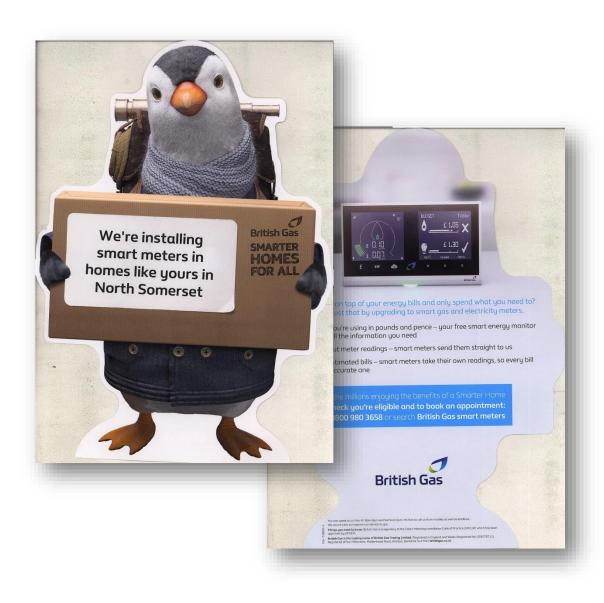

## Case study: British Gas

Received

**British Gas door drop** 

Sector

**Utilities provider (Gas, Water, Electric)** 

**Format** 

**Leaflet without an address** 

Content