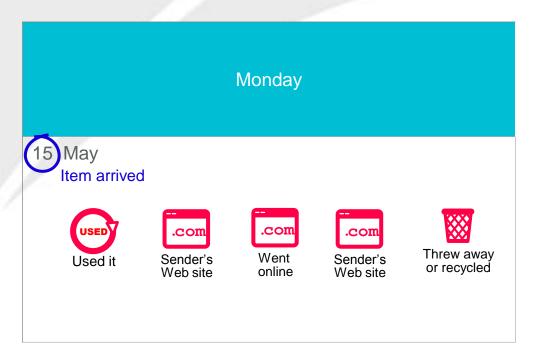

In the short lifespan of this door drop for British Gas the male household co-ordinator carries out 5 individual actions in one day; using the door drop to do something, going to the sender's web site twice and going online for more general information. The piece is recycled on the same day.