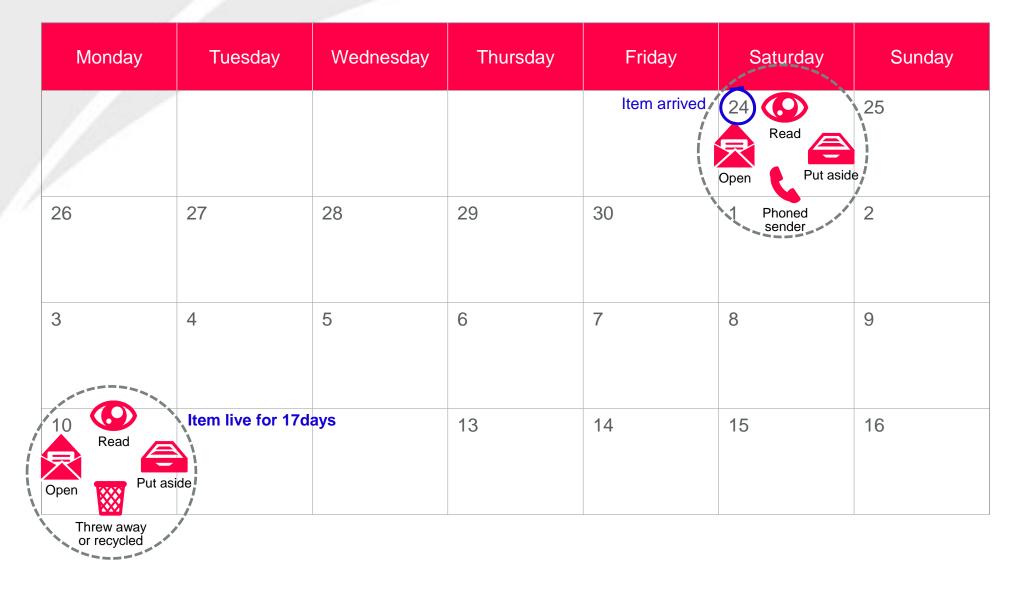

Source: JICMAIL Q2&Q3, Kantar TNS, 2017

Over the 17 days that this Boden mailing was live in this household it was interacted with by the household co-ordinator 8 times. 7 are physical actions of opening, reading and putting aside and finally recycling but also includes one commercial action, that of phoning the sender. All activity is focused on two days in this period.