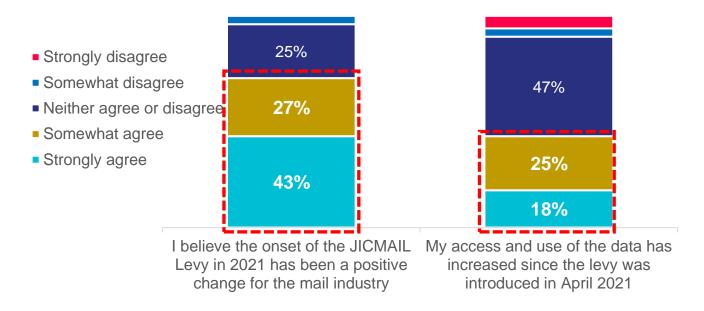

# THE LEVY: 71% believe that the Levy is a positive step for the industry. 43% have increased their usage of the data

#### Attitudes towards the JICMAIL Levy

How familiar are you with JICMAIL?

98%

have accessed JICMAIL data in the past six months

(vs 84% in 2020)