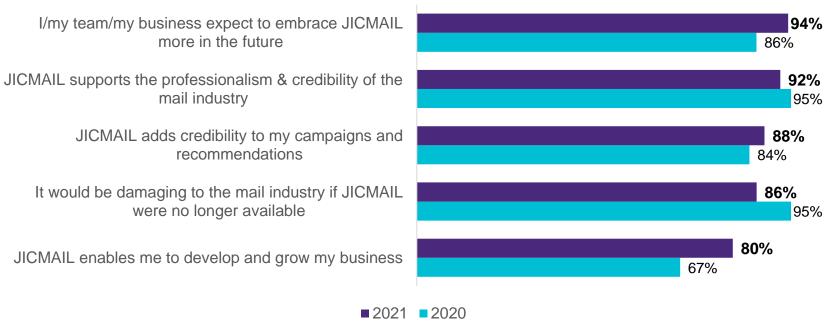

### To what extent do you agree that JICMAIL helps your organisation... (% agree)

To what extent do you agree with the following statements about JICMAIL's role in the industry? JICMAIL... (% agree)