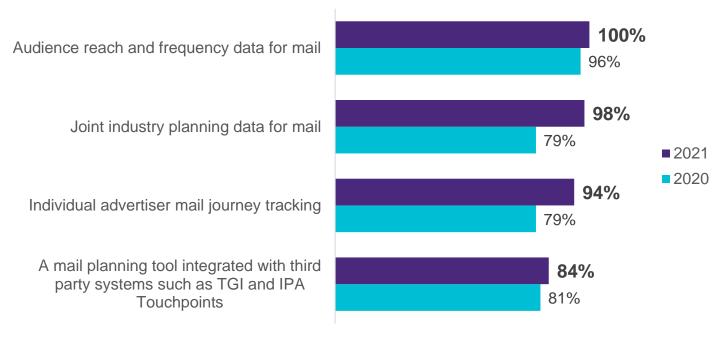

# OUTPUTS: Even greater understanding of what JICMAIL offers the market. Media planning data integrations have lowest awareness <sup>6</sup>

Which of the following do you think JICMAIL offers the advertising industry? (% agree)