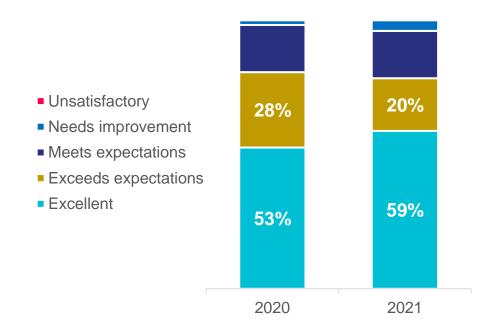

# **OUTTAKES:** Improved customer service rating for JICMAIL year on year: 59% rating their dealings as excellent

How would you rate your experience of dealing with JICMAIL as an organisation?

To what extent do you agree with the following statements about the JICMAIL service? JICMAIL... (% agree)