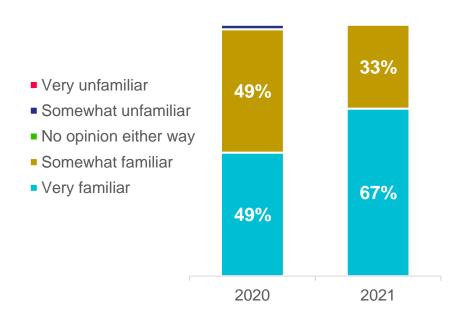

#### Three key takeaways

1) A highly familiar user base

67% of industry respondents are very familiar with JICMAIL vs 49% 18 months ago. 100% are very or somewhat familiar.

2) Strong NPS growth

JICMAIL Net Promoter Score up to +51 from +45 3) Positive Levy feedback

#### Three key takeaways

1) A highly familiar user base

2) Strong NPS growth

3) Positive Levy feedback

67% are very familiar with JICMAIL vs 49% 18 months ago. 100% are very or somewhat familiar.

JICMAIL Net
Promoter Score up
to +51 from +45