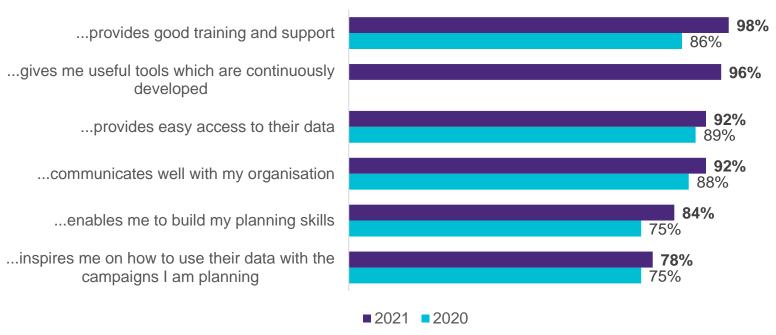

# **OUTTAKES:** Improved customer service rating for JICMAIL year on year: 59% rating their dealings as excellent

How would you rate your experience of dealing with JICMAIL as an organisation?

To what extent do you agree with the following statements about the JICMAIL service? JICMAIL... (% agree)

### To what extent do you agree that JICMAIL helps your organisation... (% agree)

To what extent do you agree with the following statements about JICMAIL's role in the industry? JICMAIL... (% agree)